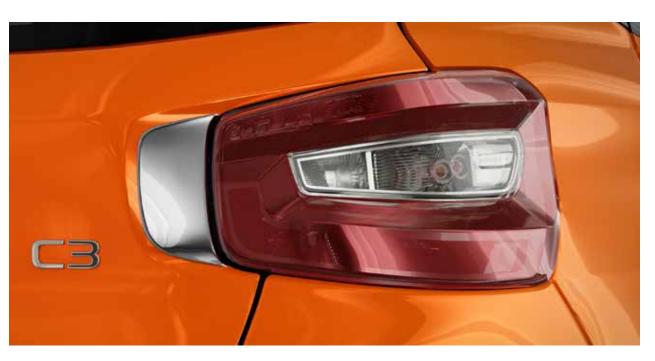

**CHROME DOOR HANDLES** 

**CHROME FINISH BUMPER** 

**EXTERIOR CHROME TAIL LAMP** 

**INDICATOR BEZEL CHROME** 

**TOUCH AROUND REAR REFLECTOR - CHROME FINISH INSERT** 

TOUCH AROUND FRONT FOG LAMP - CHROME FINISH INSERT