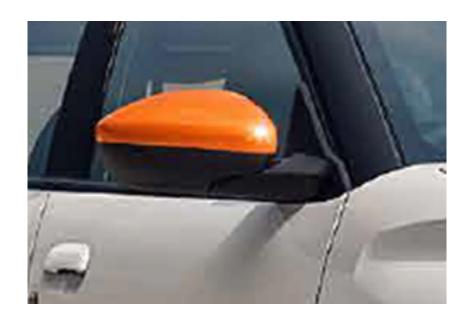

**REAR SKID PLATE** 

MIRROR COVERS

**BODY SIDE MOULDING WITH INSERT** 

**TOUCH AROUND FRONT FOG LIGHT** 

Your vehicle reflects your aspiration, style and sense of fashion. Select your preferred accessories accordingly.