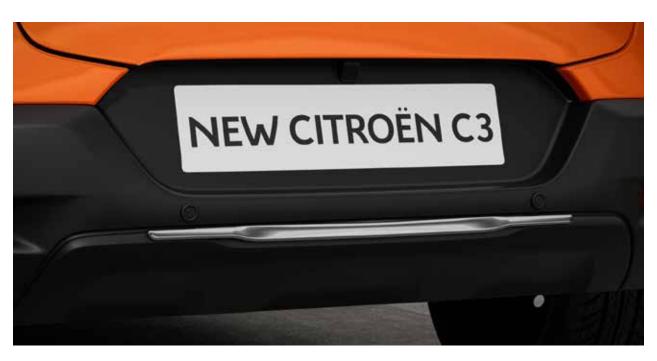

**CHROME DOOR HANDLES** 

**CHROME FINISH BUMPER** 

**EXTERIOR CHROME TAIL LAMP** 

**INDICATOR BEZEL CHROME** 

**TOUCH AROUND REAR REFLECTOR - CHROME FINISH INSERT** 

TOUCH AROUND FRONT FOG LAMP - CHROME FINISH INSERT