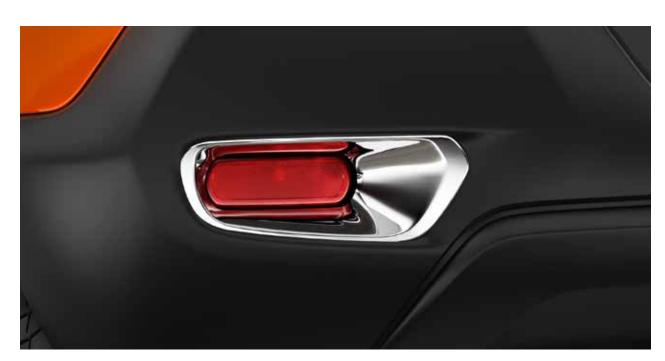

**CHROME DOOR HANDLES** 

**CHROME FINISH BUMPER** 

**EXTERIOR CHROME TAIL LAMP** 

**INDICATOR BEZEL CHROME** 

**TOUCH AROUND REAR REFLECTOR - CHROME FINISH INSERT** 

TOUCH AROUND FRONT FOG LAMP - CHROME FINISH INSERT

## LIST OF ACCESSORIES

| Part Description                                   | Part Number |
|----------------------------------------------------|-------------|
| ELEGANCE PACK                                      |             |
| Body Side Moulding with Chrome Finish Insert       | 9849126080  |
| Chrome Door Handles                                | 9843250680  |
| Chrome Finish Bumper                               | 9843227380  |
| Exterior Chrome Tail Lamp                          | 9849125380  |
| Indicator Bezel Chrome                             | 9849125580  |
| Touch Around Front Fog Lamp - Chrome Finish Insert | 9843245680  |
| Touch Around Rear Reflector - Chrome Finish Insert | 9849125680  |
| ENERGY PACK                                        |             |
| Spoiler                                            | 9843214080  |
| Rear Skid Plate                                    | 9843214580  |
| Body Side Moulding with Paintable Insert           | 9849126180  |
| Touch Around Front Fog Lamp - Paintable Insert     | 9849125280  |
| Touch Around Rear Reflector - Paintable Insert     | 9850286380  |
| Paintable Mirror Covers                            |             |
| - Left Cover                                       | 9845540180  |
| - Right Cover                                      | 9845540580  |
| FLOOR MATS                                         |             |
| Cabin Floor Mats - Carpet                          | LCC21FSEDLT |
| Cabin Floor Mats - Rubber                          | LCMSTCC21BB |
| Boot Mat - Carpet                                  | LCC21BMEDLT |
| WHEELS                                             |             |
| 15" Octo Alloy Wheel (single rim)                  | 9851875180  |
| Alloy Wheel Hub Cap (set of 4)                     | 9844450180  |
| Pentos Dual Colour Wheel Cover (set of 4)          | 9843220480  |
| OTHER ACCESSORIES                                  |             |
| Fog Lamp Kit                                       | 9856643180  |
| Mud Flaps (set of 4)                               | 9843245280  |
| Seat Cover Set                                     | 1681026080  |
|                                                    |             |