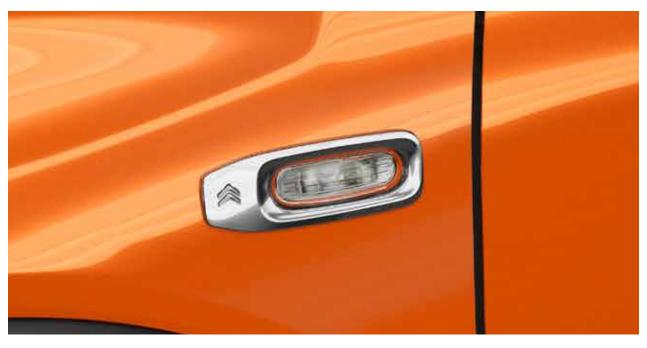

**CHROME DOOR HANDLES** 

**CHROME FINISH BUMPER** 

**EXTERIOR CHROME TAIL LAMP** 

**INDICATOR BEZEL CHROME** 

**TOUCH AROUND REAR REFLECTOR - CHROME FINISH INSERT** 

TOUCH AROUND FRONT FOG LAMP - CHROME FINISH INSERT

## LIST OF ACCESSORIES

| Part Description                                   | Part Number |
|----------------------------------------------------|-------------|
| ELEGANCE PACK                                      |             |
| Body Side Moulding with Chrome Finish Insert       | 9849126080  |
| Chrome Door Handles                                | 9843250680  |
| Chrome Finish Bumper                               | 9843227380  |
| Exterior Chrome Tail Lamp                          | 9849125380  |
| Indicator Bezel Chrome                             | 9849125580  |
| Touch Around Front Fog Lamp - Chrome Finish Insert | 9843245680  |
| Touch Around Rear Reflector - Chrome Finish Insert | 9849125680  |
| ENERGY PACK                                        |             |
| Spoiler                                            | 9843214080  |
| Rear Skid Plate                                    | 9843214580  |
| Body Side Moulding with Paintable Insert           | 9849126180  |
| Touch Around Front Fog Lamp - Paintable Insert     | 9849125280  |
| Touch Around Rear Reflector - Paintable Insert     | 9850286380  |
| Paintable Mirror Covers                            |             |
| - Left Cover                                       | 9845540180  |
| - Right Cover                                      | 9845540580  |
| FLOOR MATS                                         |             |
| Cabin Floor Mats - Carpet                          | LCC21FSEDLT |
| Cabin Floor Mats - Rubber                          | LCMSTCC21BB |
| Boot Mat - Carpet                                  | LCC21BMEDLT |
| WHEELS                                             |             |
| 15" Octo Alloy Wheel (single rim)                  | 9851875180  |
| Alloy Wheel Hub Cap (set of 4)                     | 9844450180  |
| Pentos Dual Colour Wheel Cover (set of 4)          | 9843220480  |
| OTHER ACCESSORIES                                  |             |
| Fog Lamp Kit                                       | 9856643180  |
| Mud Flaps (set of 4)                               | 9843245280  |
| Seat Cover Set                                     | 1681026080  |
|                                                    |             |