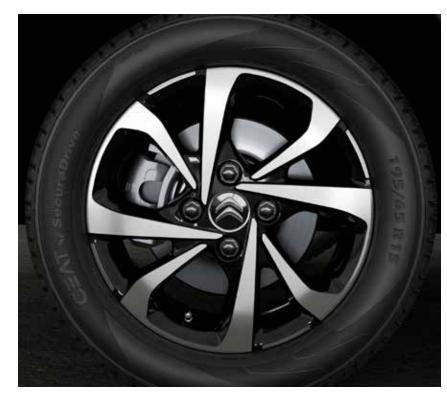

38.1 CM (15 INCH) OCTO ALLOY WHEEL

**ALLOY WHEEL HUB CAP** 

PENTOS DUAL COLOUR WHEEL COVER