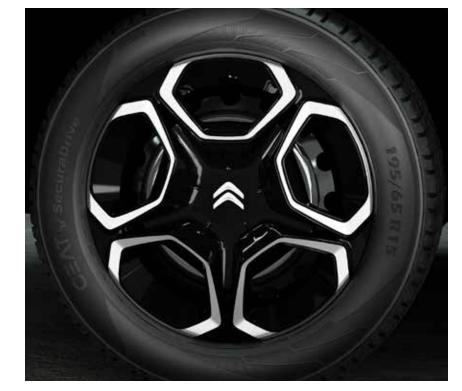

38.1 CM (15 INCH) OCTO ALLOY WHEEL

**ALLOY WHEEL HUB CAP** 

PENTOS DUAL COLOUR WHEEL COVER