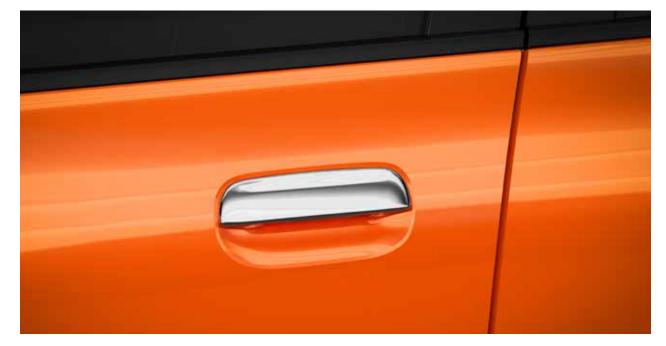

**CHROME DOOR HANDLES** 

**CHROME FINISH BUMPER** 

**EXTERIOR CHROME TAIL LAMP** 

**INDICATOR BEZEL CHROME** 

**TOUCH AROUND REAR REFLECTOR - CHROME FINISH INSERT** 

TOUCH AROUND FRONT FOG LAMP - CHROME FINISH INSERT