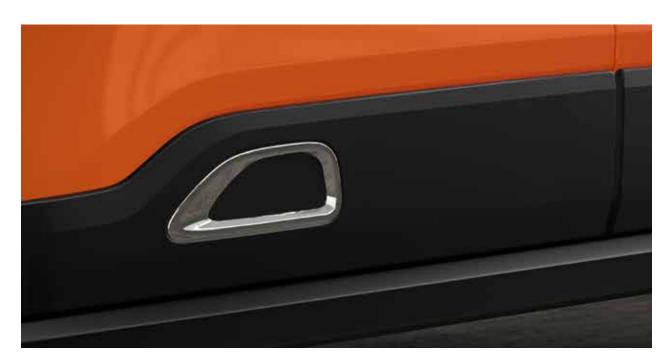

**CHROME DOOR HANDLES** 

**CHROME FINISH BUMPER** 

**EXTERIOR CHROME TAIL LAMP** 

**INDICATOR BEZEL CHROME** 

**TOUCH AROUND REAR REFLECTOR - CHROME FINISH INSERT** 

TOUCH AROUND FRONT FOG LAMP - CHROME FINISH INSERT