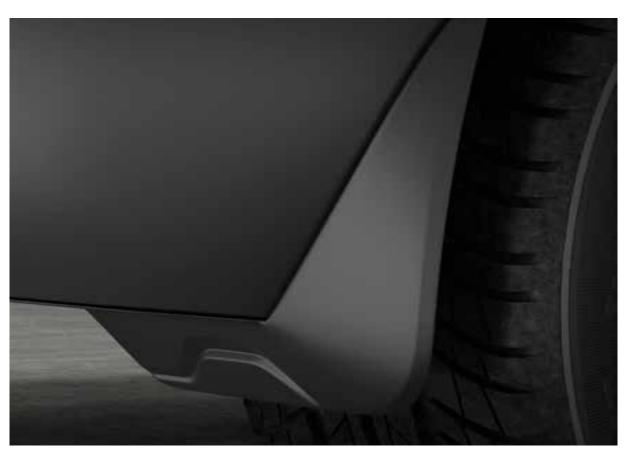

## OTHERACCESSORIES

**CABIN FLOOR MAT - ORANGE LINING** 

**CABIN BOOT MAT** 

**CABIN FLOOR MAT** 

**MUD FLAP** 

**SEAT COVER SET** 

## LIST OF ACCESSORIES

| Part Description                                   | Part Number |
|----------------------------------------------------|-------------|
| ELEGANCE PACK                                      |             |
| Body Side Moulding with Chrome Finish Insert       | 9849126080  |
| Chrome Door Handles                                | 9843250680  |
| Chrome Finish Bumper                               | 9843227380  |
| Exterior Chrome Tail Lamp                          | 9849125380  |
| Indicator Bezel Chrome                             | 9849125580  |
| Touch Around Front Fog Lamp - Chrome Finish Insert | 9843245680  |
| Touch Around Rear Reflector - Chrome Finish Insert | 9849125680  |
| ENERGY PACK                                        |             |
| Spoiler                                            | 9843214080  |
| Rear Skid Plate                                    | 9843214580  |
| Body Side Moulding with Paintable Insert           | 9849126180  |
| Touch Around Front Fog Lamp - Paintable Insert     | 9849125280  |
| Touch Around Rear Reflector - Paintable Insert     | 9850286380  |
| Paintable Mirror Covers                            |             |
| - Left Cover                                       | 9845540180  |
| - Right Cover                                      | 9845540580  |
| FLOOR MATS                                         |             |
| Cabin Floor Mats - Carpet                          | LCC21FSEDLT |
| Cabin Floor Mats - Rubber                          | LCMSTCC21BB |
| Boot Mat - Carpet                                  | LCC21BMEDLT |
| WHEELS                                             |             |
| 15" Octo Alloy Wheel (single rim)                  | 9851875180  |
| Alloy Wheel Hub Cap (set of 4)                     | 9844450180  |
| Pentos Dual Colour Wheel Cover (set of 4)          | 9843220480  |
| OTHER ACCESSORIES                                  |             |
| Fog Lamp Kit                                       | 9856643180  |
| Mud Flaps (set of 4)                               | 9843245280  |
| Seat Cover Set                                     | 1681026080  |
|                                                    |             |