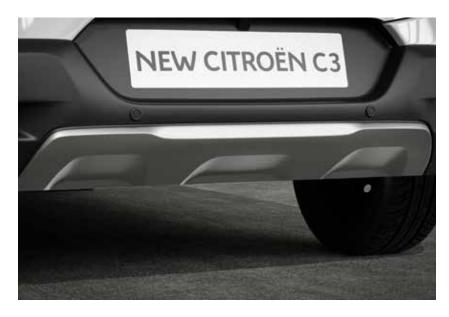

**REAR SKID PLATE** 

MIRROR COVERS

**BODY SIDE MOULDING WITH INSERT** 

**TOUCH AROUND FRONT FOG LIGHT** 

Your vehicle reflects your aspiration, style and sense of fashion. Select your preferred accessories accordingly.