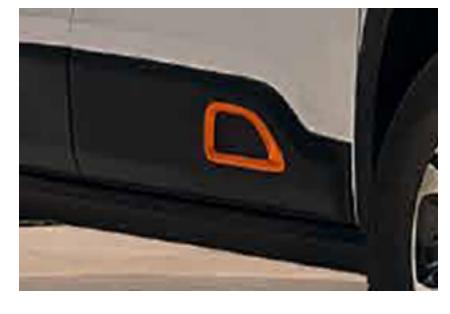

**REAR SKID PLATE** 

MIRROR COVERS

**BODY SIDE MOULDING WITH INSERT** 

**TOUCH AROUND FRONT FOG LIGHT** 

Your vehicle reflects your aspiration, style and sense of fashion. Select your preferred accessories accordingly.