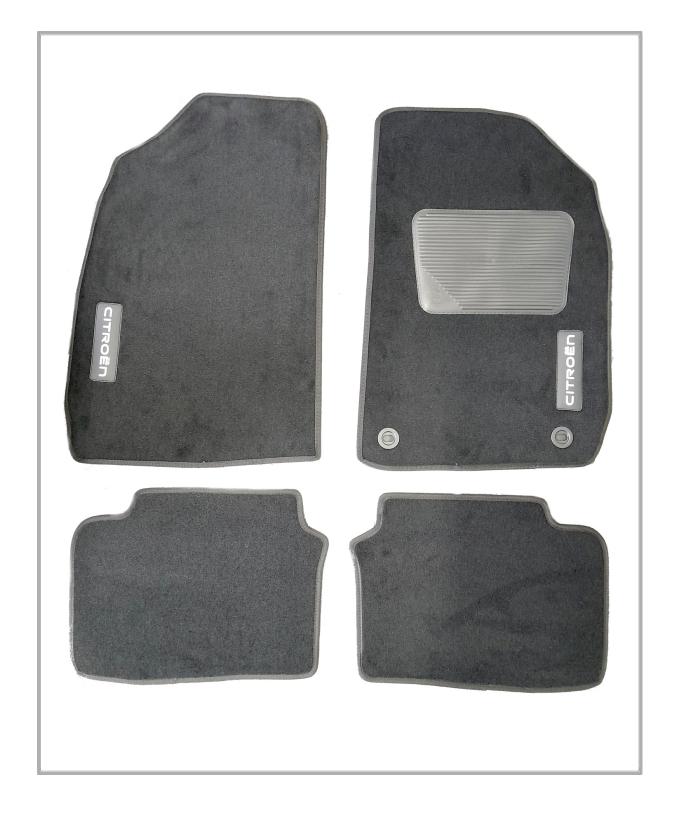

## OTHERACCESSORIES

**CABIN FLOOR MAT - ORANGE LINING** 

**CABIN BOOT MAT** 

**CABIN FLOOR MAT** 

**MUD FLAP** 

**SEAT COVER SET** 

## LIST OF ACCESSORIES

| Part Description                                   | Part Number |
|----------------------------------------------------|-------------|
| ELEGANCE PACK                                      |             |
| Body Side Moulding with Chrome Finish Insert       | 9849126080  |
| Chrome Door Handles                                | 9843250680  |
| Chrome Finish Bumper                               | 9843227380  |
| Exterior Chrome Tail Lamp                          | 9849125380  |
| Indicator Bezel Chrome                             | 9849125580  |
| Touch Around Front Fog Lamp - Chrome Finish Insert | 9843245680  |
| Touch Around Rear Reflector - Chrome Finish Insert | 9849125680  |
| ENERGY PACK                                        |             |
| Spoiler                                            | 9843214080  |
| Rear Skid Plate                                    | 9843214580  |
| Body Side Moulding with Paintable Insert           | 9849126180  |
| Touch Around Front Fog Lamp - Paintable Insert     | 9849125280  |
| Touch Around Rear Reflector - Paintable Insert     | 9850286380  |
| Paintable Mirror Covers                            |             |
| - Left Cover                                       | 9845540180  |
| - Right Cover                                      | 9845540580  |
| FLOOR MATS                                         |             |
| Cabin Floor Mats - Carpet                          | LCC21FSEDLT |
| Cabin Floor Mats - Rubber                          | LCMSTCC21BB |
| Boot Mat - Carpet                                  | LCC21BMEDLT |
| WHEELS                                             |             |
| 15" Octo Alloy Wheel (single rim)                  | 9851875180  |
| Alloy Wheel Hub Cap (set of 4)                     | 9844450180  |
| Pentos Dual Colour Wheel Cover (set of 4)          | 9843220480  |
| OTHER ACCESSORIES                                  |             |
| Fog Lamp Kit                                       | 9856643180  |
| Mud Flaps (set of 4)                               | 9843245280  |
| Seat Cover Set                                     | 1681026080  |
|                                                    |             |