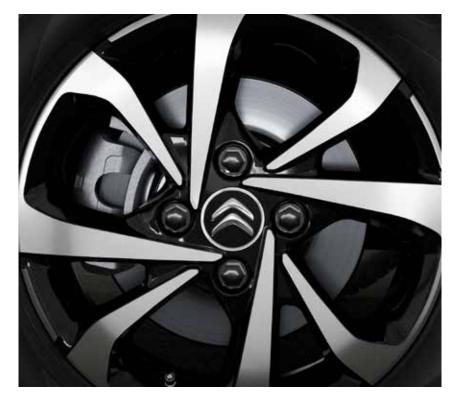

38.1 CM (15 INCH) OCTO ALLOY WHEEL

**ALLOY WHEEL HUB CAP** 

PENTOS DUAL COLOUR WHEEL COVER