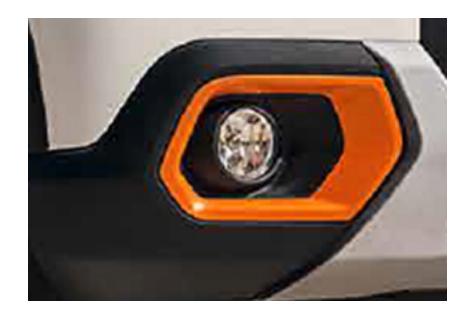

**REAR SKID PLATE** 

MIRROR COVERS

**BODY SIDE MOULDING WITH INSERT** 

**TOUCH AROUND FRONT FOG LIGHT** 

Your vehicle reflects your aspiration, style and sense of fashion. Select your preferred accessories accordingly.