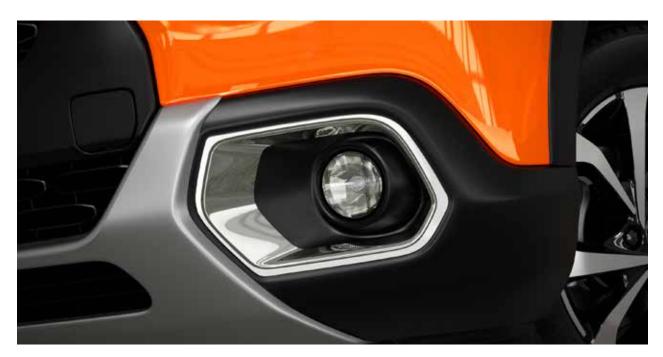

**REAR SKID PLATE** 

MIRROR COVERS

**BODY SIDE MOULDING WITH INSERT** 

**TOUCH AROUND FRONT FOG LIGHT** 

Your vehicle reflects your aspiration, style and sense of fashion. Select your preferred accessories accordingly.

## LIST OF ACCESSORIES

| Part Description                                   | Part Number |
|----------------------------------------------------|-------------|
| ELEGANCE PACK                                      |             |
| Body Side Moulding with Chrome Finish Insert       | 9849126080  |
| Chrome Door Handles                                | 9843250680  |
| Chrome Finish Bumper                               | 9843227380  |
| Exterior Chrome Tail Lamp                          | 9849125380  |
| Indicator Bezel Chrome                             | 9849125580  |
| Touch Around Front Fog Lamp - Chrome Finish Insert | 9843245680  |
| Touch Around Rear Reflector - Chrome Finish Insert | 9849125680  |
| ENERGY PACK                                        |             |
| Spoiler                                            | 9843214080  |
| Rear Skid Plate                                    | 9843214580  |
| Body Side Moulding with Paintable Insert           | 9849126180  |
| Touch Around Front Fog Lamp - Paintable Insert     | 9849125280  |
| Touch Around Rear Reflector - Paintable Insert     | 9850286380  |
| Paintable Mirror Covers                            |             |
| - Left Cover                                       | 9845540180  |
| - Right Cover                                      | 9845540580  |
| FLOOR MATS                                         |             |
| Cabin Floor Mats - Carpet                          | LCC21FSEDLT |
| Cabin Floor Mats - Rubber                          | LCMSTCC21BB |
| Boot Mat - Carpet                                  | LCC21BMEDLT |
| WHEELS                                             |             |
| 15" Octo Alloy Wheel (single rim)                  | 9851875180  |
| Alloy Wheel Hub Cap (set of 4)                     | 9844450180  |
| Pentos Dual Colour Wheel Cover (set of 4)          | 9843220480  |
| OTHER ACCESSORIES                                  |             |
| Fog Lamp Kit                                       | 9856643180  |
| Mud Flaps (set of 4)                               | 9843245280  |
| Seat Cover Set                                     | 1681026080  |
|                                                    |             |