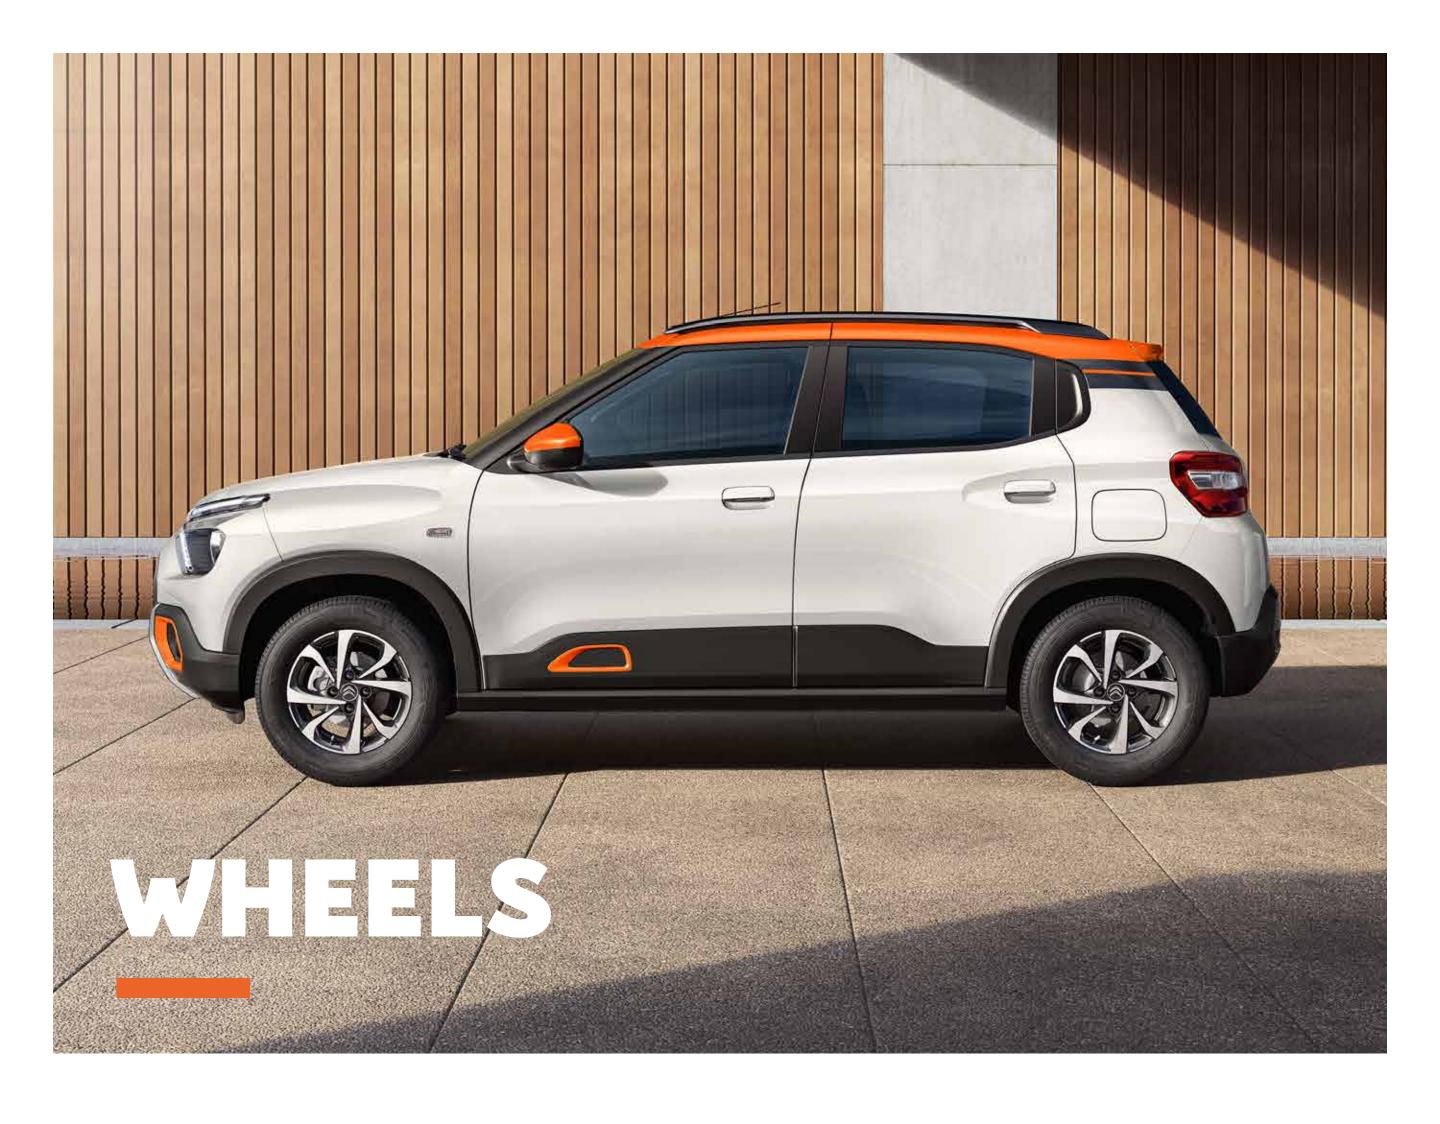

38.1 CM (15 INCH) OCTO ALLOY WHEEL

**ALLOY WHEEL HUB CAP** 

PENTOS DUAL COLOUR WHEEL COVER