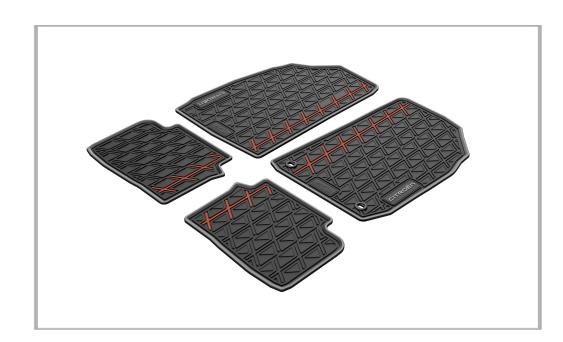

## OTHERACCESSORIES

**CABIN FLOOR MAT - ORANGE LINING** 

**CABIN BOOT MAT** 

**CABIN FLOOR MAT** 

**MUD FLAP** 

**SEAT COVER SET** 

## LIST OF ACCESSORIES

| Part Description                                   | Part Number |
|----------------------------------------------------|-------------|
| ELEGANCE PACK                                      |             |
| Body Side Moulding with Chrome Finish Insert       | 9849126080  |
| Chrome Door Handles                                | 9843250680  |
| Chrome Finish Bumper                               | 9843227380  |
| Exterior Chrome Tail Lamp                          | 9849125380  |
| Indicator Bezel Chrome                             | 9849125580  |
| Touch Around Front Fog Lamp - Chrome Finish Insert | 9843245680  |
| Touch Around Rear Reflector - Chrome Finish Insert | 9849125680  |
| ENERGY PACK                                        |             |
| Spoiler                                            | 9843214080  |
| Rear Skid Plate                                    | 9843214580  |
| Body Side Moulding with Paintable Insert           | 9849126180  |
| Touch Around Front Fog Lamp - Paintable Insert     | 9849125280  |
| Touch Around Rear Reflector - Paintable Insert     | 9850286380  |
| Paintable Mirror Covers                            |             |
| - Left Cover                                       | 9845540180  |
| - Right Cover                                      | 9845540580  |
| FLOOR MATS                                         |             |
| Cabin Floor Mats - Carpet                          | LCC21FSEDLT |
| Cabin Floor Mats - Rubber                          | LCMSTCC21BB |
| Boot Mat - Carpet                                  | LCC21BMEDLT |
| WHEELS                                             |             |
| 15" Octo Alloy Wheel (single rim)                  | 9851875180  |
| Alloy Wheel Hub Cap (set of 4)                     | 9844450180  |
| Pentos Dual Colour Wheel Cover (set of 4)          | 9843220480  |
| OTHER ACCESSORIES                                  |             |
| Fog Lamp Kit                                       | 9856643180  |
| Mud Flaps (set of 4)                               | 9843245280  |
| Seat Cover Set                                     | 1681026080  |
|                                                    |             |