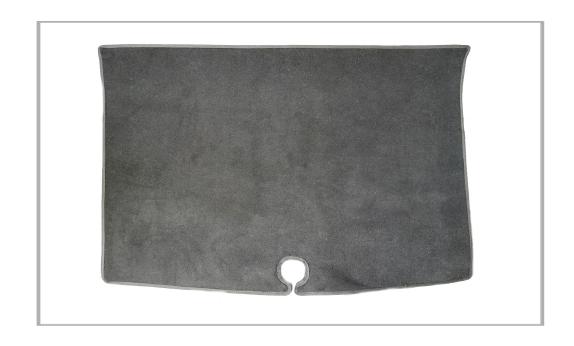

## OTHERACCESSORIES

**CABIN FLOOR MAT - ORANGE LINING** 

**CABIN BOOT MAT** 

**CABIN FLOOR MAT** 

**MUD FLAP** 

**SEAT COVER SET** 

## LIST OF ACCESSORIES

| Part Description                                   | Part Number |
|----------------------------------------------------|-------------|
| ELEGANCE PACK                                      |             |
| Body Side Moulding with Chrome Finish Insert       | 9849126080  |
| Chrome Door Handles                                | 9843250680  |
| Chrome Finish Bumper                               | 9843227380  |
| Exterior Chrome Tail Lamp                          | 9849125380  |
| Indicator Bezel Chrome                             | 9849125580  |
| Touch Around Front Fog Lamp - Chrome Finish Insert | 9843245680  |
| Touch Around Rear Reflector - Chrome Finish Insert | 9849125680  |
| ENERGY PACK                                        |             |
| Spoiler                                            | 9843214080  |
| Rear Skid Plate                                    | 9843214580  |
| Body Side Moulding with Paintable Insert           | 9849126180  |
| Touch Around Front Fog Lamp - Paintable Insert     | 9849125280  |
| Touch Around Rear Reflector - Paintable Insert     | 9850286380  |
| Paintable Mirror Covers                            |             |
| - Left Cover                                       | 9845540180  |
| - Right Cover                                      | 9845540580  |
| FLOOR MATS                                         |             |
| Cabin Floor Mats - Carpet                          | LCC21FSEDLT |
| Cabin Floor Mats - Rubber                          | LCMSTCC21BB |
| Boot Mat - Carpet                                  | LCC21BMEDLT |
| WHEELS                                             |             |
| 15" Octo Alloy Wheel (single rim)                  | 9851875180  |
| Alloy Wheel Hub Cap (set of 4)                     | 9844450180  |
| Pentos Dual Colour Wheel Cover (set of 4)          | 9843220480  |
| OTHER ACCESSORIES                                  |             |
| Fog Lamp Kit                                       | 9856643180  |
| Mud Flaps (set of 4)                               | 9843245280  |
| Seat Cover Set                                     | 1681026080  |
|                                                    |             |